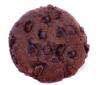

**Double Dark Chocolate Chip Ingredients** 

Semi-Sweet Chocolate Chips (Sugar, Chocolate, Cocoa Butter, Milk Fat, Soy Lecithin, Natural Flavor, and Milk), Enriched Unbleached Flour (Wheat Flour, Malted Barley Flour, Niacin, Reduced Iron, Thiamin Mononitrate, Riboflavin, Folic Acid), Butter, Sugar, Brown Sugar, Eggs, Cocoa Processed with Alkali, Salt, Baking Soda, Natural Vanilla Flavor

Contains: Milk, Egg, Wheat, Soy