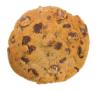

## **Oatmeal Raisin Cookie Ingredients**

Raisins, Enriched Unbleached Flour (Wheat Flour, Malted Barley Flour, Niacin, Reduced Iron, Thiamin Mononitrate, Riboflavin, Folic Acid), Butter, Sugar, Brown Sugar, Eggs, Rolled Oats, Salt, Baking Soda, Natural Vanilla Flavor

Contains: Milk, Egg, Wheat