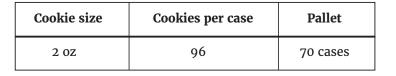

# Our cookies taste homemade because they ARE homemade . . .

**Double Dark** Chocolate Chip

**Chocolate Chip** 

**Chocolate Chip** Walnut

Oatmeal Raisin

**Peanut Butter** 

- Shelf life 12 months frozen.
- Contains wheat, milk and eggs
- Manufactured in a facility that processes other products that contain peanuts and/or tree nuts.
- Packaging specifications 23 x 14.5 x 3.5